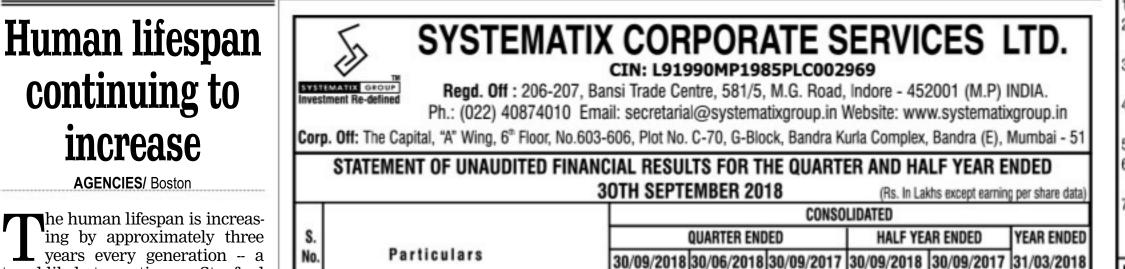

> Chief Administrative Officer, For & on behalf of President of India

| Extra      | ect of Statement of Un-audited Financial Results                                                                                                   | for the Quarter End         | led Sept. 30, 2018          | (Amount in Ps. Lacs           |
|------------|----------------------------------------------------------------------------------------------------------------------------------------------------|-----------------------------|-----------------------------|-------------------------------|
| Sr.<br>No. | Particulars                                                                                                                                        | Quarter ended<br>30.09.2018 | Quarter ended<br>30.09.2017 | Half Year ended<br>30.09.2018 |
|            |                                                                                                                                                    | Unaudited                   | Unaudited                   | Unaudited                     |
| 1          | Total income from operations (Net)                                                                                                                 | 124.72                      | 86.74                       | 254.61                        |
| 2          | Net Profit / (Loss) for the period (before Tax,<br>Exceptional and / or Extraordinary items)                                                       | (40.09)                     | (36.74)                     | (74.69)                       |
| 3          | Net Profit / (Loss) for the period before Tax<br>(after Exceptional and / or Extraordinary items)                                                  | (41.05)                     | (36.74)                     | (75.72)                       |
| 4          | Net Profit / (Loss) for the period after tax<br>(after Exceptional and / or Extraordinary items)                                                   | (41.05)                     | (36.74)                     | (75.72)                       |
| 5          | Total Comprehensive income for the period<br>[Comprising Profit / (Loss) for the period (after tax)<br>and Other Comprehensive income (after tax)] | (41.05)                     | (36.74)                     | (75.06)                       |
| 6          | Equity Share Capital                                                                                                                               | 500.44                      | 500.44                      | 500.44                        |
| 7          | Reserves (excluding Revoluation Reserve) as<br>shown in the Audited Balance Sheet of previous year                                                 |                             |                             | (1,132.16)                    |
| 8          | Earnings Per Share (of Rs. 10/- each)<br>(for Continuing and discentinued Operations)<br>a). Basic :<br>b). Diluted:                               | (0.81)<br>(0.81)            | (0.73)<br>(0.73)            | (1.50)                        |